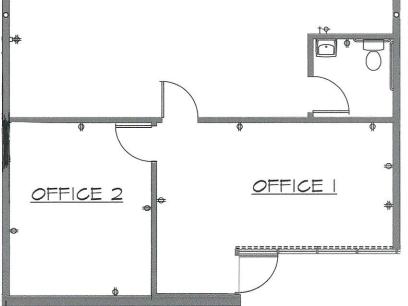

## **Features Include:**

- 452 Sq. Ft. Office Space
- Reception and 1 Private Office
- 100 Amp 3-Phase Power 120/208 Volt
- One 12'x12' Ground Level Loading Door
- 14' Warehouse Clearance
- Fire Sprinklers
- HUGE Drive Between Buildings
- Street Frontage & Signage
- High Image Project

(714)777-1468 Fax (714)777-5779

WAREHOUSE

ELECT. PANEL

PALM COMMERCE CENTRE 310 N. PALM ST. SUITE C BREA, CA

OFFICE SPACE: 452 SQ. FT. TOTAL SPACE: 2385 SQ. FT.

SCALE: 16" = 1"