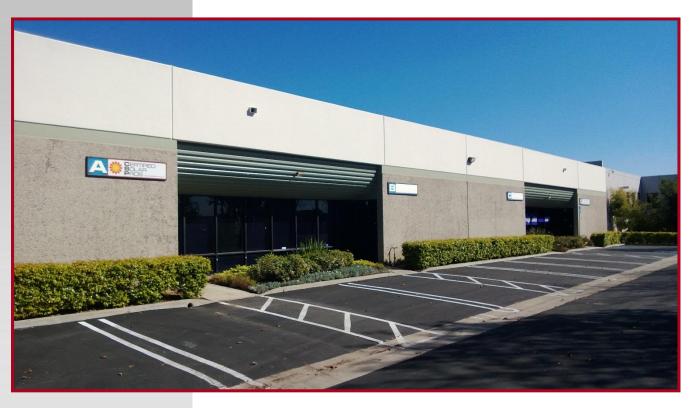

## 310 N. Palm Street, Ste. C, Brea Palm Commerce Centre

## **Features Include:**

- 452 Sq. Ft. Office Space
- Reception and 1 Private Office
- 100 Amp 3-Phase Power 120/208 Volt
- One 12'x12' Ground Level Loading Door
- 14' Warehouse Clearance
- Fire Sprinklers
- HUGE Drive Between Buildings
- Street Frontage & Signage
- High Image Project