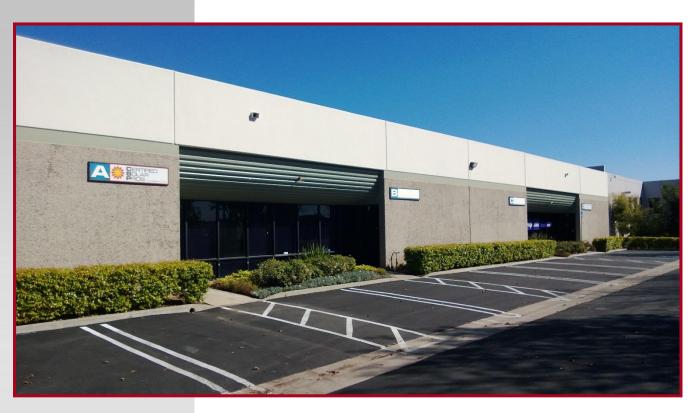

## 310 N. Palm Street, Ste. D, Brea Palm Commerce Centre

## **Features Include:**

- 708 Sq. Ft. Office Space
- Reception, Open Office Area and 1 Private Office
- 200 Amp 3-Phase Power 120/208 Volt
- One 12'x12' Ground Level Loading Door
- 14' Warehouse Clearance
- Fire Sprinklers
- HUGE Drive Between Buildings
- Street Frontage & Signage
- High Image Project