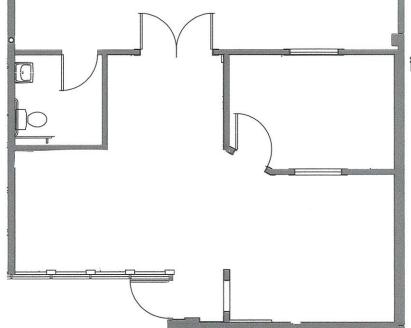

## **Features Include:**

- 708 Sq. Ft. Office Space
- Reception, Open Office Area and 1 Private Office
- 200 Amp 3-Phase Power 120/208 Volt
- One 12'x12' Ground Level Loading Door
- 14' Warehouse Clearance
- Fire Sprinklers
- HUGE Drive Between Buildings
- Street Frontage & Signage
- High Image Project

(714)777-1468 Fax (714)777-5779

WAREHOUSE

PALM COMMERCE CENTRE 310 N. PALM ST. SUITE D BREA, CA

OFFICE SPACE: 708 SQ. FT. TOTAL SPACE: 2397 SQ. FT.

SCALE: 1/8" = 1'